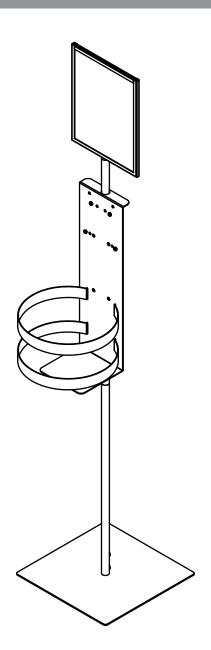

#### ASSEMBLY INSTRUCTIONS - 284-SS // HAND SANITIZER STAND

#### **PARTS LIST**

- 1 Base
- 1 Lower Extension Pole (A)
- 1 Upper Pole (B)
- 1 Sanitizer Holder
- 1 Sign Holder
- 7 1/2" Screws
- 4 1" Screws\*
- 4 Nuts\*

\*Optional for mounting dispensers