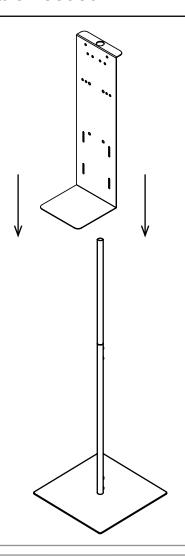

## **STEP 1A (FLOOR USE)**

For floor use, follow these steps. Use both pole A and pole B. Start by attaching Pole A to the base and connect Pole B on top. Secure with 1/2" screws.

#### STEP 2

Slide the Sanitizer Holder on to the pole. No hardware needed.