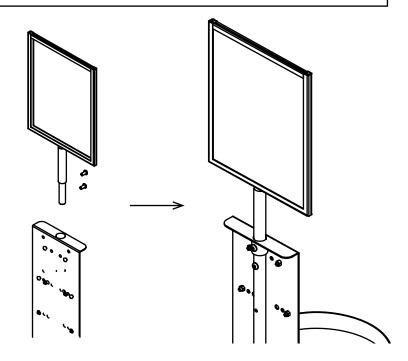

#### STEP 3

Slide the sign holder into the hole of the Sanitizer Holder. Use 1/2" screws to secure the sign holder to the pole.