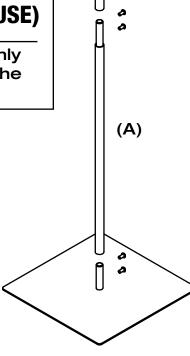

## **STEP 1A (FLOOR USE)**

For floor use, follow these steps. Use both pole A and pole B. Start by attaching Pole A to the base and connect Pole B on top. Secure with 1/2" screws.

# STEP 1B (COUNTERTOP USE)

For countertop use, you only need Pole B. Secure it to the base using 1/2" screws.

(B)